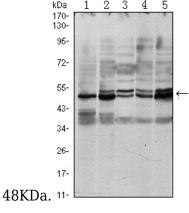

Western blot analysis using SMAD3 mouse mAb against A549 (1), Hela (2), Jurkat (3), PC-2 (4) and NIH/3T3 (5) cell lysate.