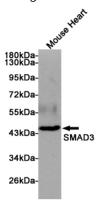

#### **Validations**

Immunofluorescence analysis of NIH/3T3 cells using SMAD3 mouse mAb (green). Blue

Western blot analysis of extract from mouse heart using Smad3 Mouse mAb at 1:1000 dilution.

Predicted band size: 48KDa. Observed band size: