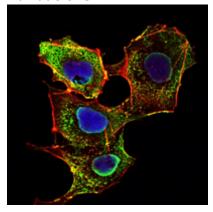

#### **Validations**

Immunofluorescence analysis of NIH/3T3 cells using SMAD3 mouse mAb (green). Blue

Western blot analysis of extract from mouse heart using Smad3 Mouse mAb at 1:1000 dilution.

Predicted band size: 48KDa. Observed band size: