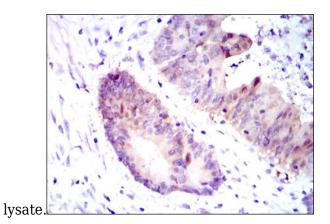

# Anti-ASS1 (6C8) Mouse antibody

Catalog Number: 168498

Immunohistochemical analysis of paraffinembedded colon cancer tissues using ASS1 mouse mAb with DAB staining.