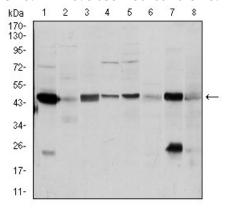

Western blot analysis using ASS1 mouse mAb against A431 (1), RAJI (2), MOLT4 (3), Jurkat (4), A549 (5), NIH/3T3 (6), PC-12 (7) and Cos7 (8) cell