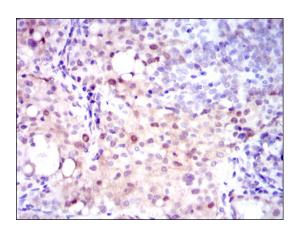

### **Validations**

Immunohistochemical analysis of paraffinembedded cervical cancer tissues using ASS1 mouse mAb with DAB staining.

Western blot detection of ASS1 in C6,Jurkat,K562,3T3 and Hela cell lysates using ASS1 mouse mAb (1:3000 diluted).Predicted band size:47KDa.Observed band size:47KDa.