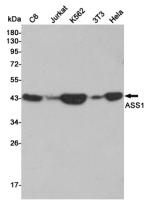

### **Validations**

Immunohistochemical analysis of paraffinembedded cervical cancer tissues using ASS1 mouse mAb with DAB staining.

Western blot detection of ASS1 in C6,Jurkat,K562,3T3 and Hela cell lysates using ASS1 mouse mAb (1:3000 diluted).Predicted band size:47KDa.Observed band size:47KDa.