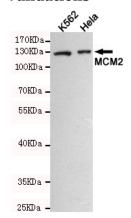

IHC: 1/200 - 1/1000

FC: 1/200 - 1/400

ELISA: 1/10000

**Validations** 

Western blot detection of MCM2 in K562 and Hela cell lysates using MCM2 mouse mAb (dilution 1:500).Predicted band size:125KDa.Observed band size:125KDa.