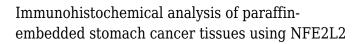

# Anti-Nrf2 (5F10) Mouse antibody

Catalog Number: 168482

band size: 68KDa.

Western blot analysis using NFE2L2 mAb against HEK293 (1) and NFE2L2 (AA: 356-589)-hIgGFc transfected HEK293 (2) cell lysate.

mouse mAb with DAB staining. <sup>26kDa-</sup>