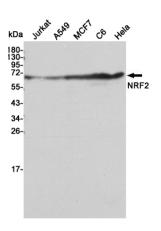

## Validations

size:68KDa.Observed band size:68KDa.

Western blot analysis using NFE2L2 mAb against human NFE2L2 (AA: 356-589) recombinant protein. (Expected MW is 52.1 kDa)

Western blot analysis of extracts from Jurkat,A549,MCF7,C6 and Hela cell lysates using NRF2 mouse mAb (1:2000 diluted).Predicted band