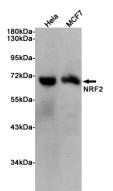

Western blot analysis of extracts from Hela and MCF7 cells using NRF2 Mouse mAb at 1:1000 dilution. Predicted band size: 68KDa.Observed