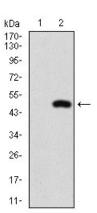

# Anti-Nrf2 (5F10) Mouse antibody

Catalog Number: 168482

band size: 68KDa.

Western blot analysis using NFE2L2 mAb against HEK293 (1) and NFE2L2 (AA: 356-589)-hIgGFc transfected HEK293 (2) cell lysate.

mouse mAb with DAB staining. <sup>26kDa-</sup>