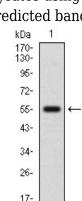

# Anti-Nrf2 (5F10) Mouse antibody

Catalog Number: 168482

band size: 68KDa.

Western blot analysis using NFE2L2 mAb against HEK293 (1) and NFE2L2 (AA: 356-589)-hIgGFc transfected HEK293 (2) cell lysate.

mouse mAb with DAB staining. <sup>26kDa-</sup>