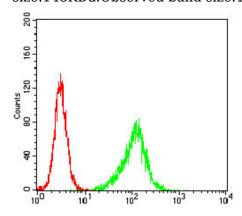

## **Validations**

Western blot analysis of extracts from Jurkat, A549 and MCF7 cell lysates using PLC v2 mouse mAb (1:1000 diluted). Predicted band size:148KDa. Observed band size:148KDa.

Flow cytometric analysis of Hela cells using PLCG2 mouse mAb (green) and negative control (red).