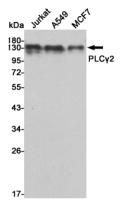

## **Validations**

Western blot analysis of extracts from Jurkat, A549 and MCF7 cell lysates using PLC v2 mouse mAb (1:1000 diluted). Predicted band size:148KDa. Observed band size:148KDa.

Flow cytometric analysis of Hela cells using PLCG2 mouse mAb (green) and negative control (red).