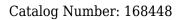

## Validations

Immunofluorescent analysis of Hela cells fixed with 4% Paraformaldehyde and using anti-E2F-1 mouse mAb (dilution 1:100). DAPI was used to

stain nucleus(blue).

Immunoprecipitation analysis of Hela cell lysates