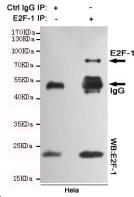

using E2F-1 mouse mAb.

Western blot detection of E2F-1 in C6,Raw264.7 and Hela cell lysates using E2F-1 mouse mAb (1:500 diluted).Predicted band size:70KDa.Observed band size:70KDa.