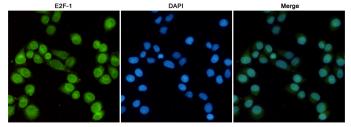

## Validations

Immunofluorescent analysis of Hela cells fixed with 4% Paraformaldehyde and using anti-E2F-1 mouse mAb (dilution 1:100). DAPI was used to

stain nucleus(blue).

Immunoprecipitation analysis of Hela cell lysates

using E2F-1 mouse mAb.

Western blot detection of E2F-1 in C6,Raw264.7 and Hela cell lysates using E2F-1 mouse mAb (1:500 diluted).Predicted band size:70KDa.Observed band size:70KDa.