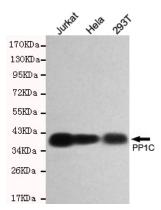

## **Validations**

Western blot detection of PP1C in Hela,293T and Jurkat cell lysates using PP1C mouse mAb (1:500 diluted). Predicted band size:38KDa. Observed band size:38KDa.