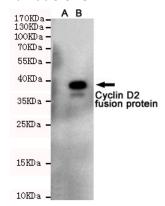

## **Validations**

Western blot detection of Cyclin D2 in CHO-K1 cell lysateuff08Auff09and CHO-K1 transfected by Cyclin D2-fragment EGFP fusion proteinuff08Buff09cell lysate using Cyclin D2 mouse mAb (1:1000 diluted).Predicted band size:38KDa.Observed band size:38KDa.