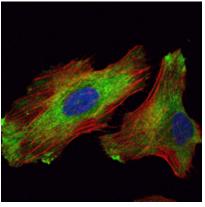

#### Validations

Immunofluorescence analysis of Hela cells using WIF1 mouse mAb (green). Red: Actin filaments have been labeled with Alexa Fluor-555 phalloidin.

Immunohistochemical analysis of paraffinembedded ovary tumour tissues (left) and lung cancer (right) using WIF1 mouse mAb with DAB