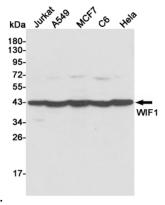

#### staining.

Western blot detection of WIF1 in

Jurkat,A549,MCF7,C6 and Hela cell lysates using WIF1 mouse mAb (1:500 diluted).Predicted band size:42KDa.Observed band size:42KDa.