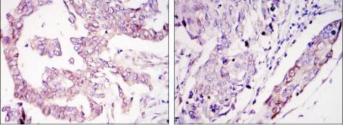

#### Validations

Immunofluorescence analysis of Hela cells using WIF1 mouse mAb (green). Red: Actin filaments have been labeled with Alexa Fluor-555 phalloidin.

Immunohistochemical analysis of paraffinembedded ovary tumour tissues (left) and lung cancer (right) using WIF1 mouse mAb with DAB

#### staining.

Western blot detection of WIF1 in

Jurkat,A549,MCF7,C6 and Hela cell lysates using WIF1 mouse mAb (1:500 diluted).Predicted band size:42KDa.Observed band size:42KDa.