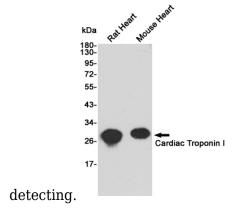

#### **Validations**

sELISA standard Curve for Cardiac Troponin I: Capture Antibody Mouse mAb to Cardiac Troponin I at 2ug/ml and 168340(1D7-D10) was used for

Western blot analysis of extracts from Rat and mouse heart tissue using Troponin I (168340,dilution 1:1000) Mouse mAb.Predicted band size:28kDa.Observed band size:28kDa.