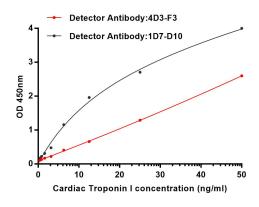

#### **Validations**

sELISA standard Curve for Cardiac Troponin I: Capture Antibody Mouse mAb to Cardiac Troponin I at 2ug/ml and 168340(1D7-D10) was used for

Western blot analysis of extracts from Rat and mouse heart tissue using Troponin I (168340,dilution 1:1000) Mouse mAb.Predicted band size:28kDa.Observed band size:28kDa.