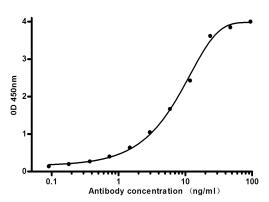

# Validations

Indirect ELISA assay for anti-Ferritin Light Chain mouse mAb.Antigen coating concentration: 4ug/ml.