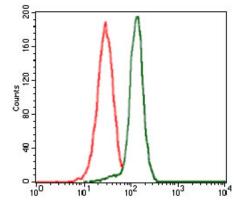

#### Validations

Flow cytometric analysis of HeLa cells using PPM1A mouse mAb (green) and negative control

Western blot analysis using PPM1A mouse mAb against Jurkat (1), Jurkat (2), A431 (3), HeLa (4), HEK293 (5), Raji (6), MCF-7 (7), and COS7 (8) cell