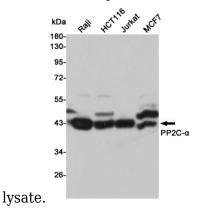

Western blot analysis of extracts from Raji,HCT116,Jurkat and MCF7 cell lysates using PP2C-u03b1 mouse mAb (1:1000 diluted).Predicted band size:43KDa.Observed band size:43KDa.

(red).