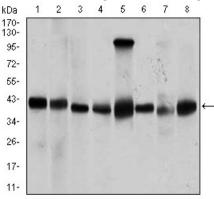

#### Validations

Flow cytometric analysis of HeLa cells using PPM1A mouse mAb (green) and negative control

Western blot analysis using PPM1A mouse mAb against Jurkat (1), Jurkat (2), A431 (3), HeLa (4), HEK293 (5), Raji (6), MCF-7 (7), and COS7 (8) cell