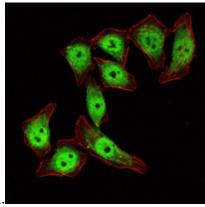

band size:50KDa.

Immunofluorescence analysis of ECA109 cells using KLF4 mouse mAb (green). Red

Immunohistochemical analysis of paraffinembedded colon cancer tissues (left) and lung cancer tissues (right) using KLF4 mouse mAb with DAB staining