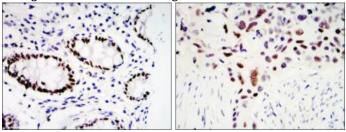

band size:50KDa.

Immunofluorescence analysis of ECA109 cells using KLF4 mouse mAb (green). Red

Immunohistochemical analysis of paraffinembedded colon cancer tissues (left) and lung cancer tissues (right) using KLF4 mouse mAb with DAB staining