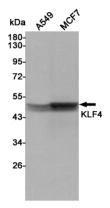

IHC: 1/200 - 1/1000

ICC: 1/200 - 1/1000

ELISA: 1/10000

**Validations** 

Western blot detection of KLF4 in A549 and MCF7 cell lysates using KLF4 mouse mAb (1:2000 diluted). Predicted band size:54KDa. Observed

band size:50KDa.

Immunofluorescence analysis of ECA109 cells using KLF4 mouse mAb (green). Red

Immunohistochemical analysis of paraffinembedded colon cancer tissues (left) and lung cancer tissues (right) using KLF4 mouse mAb with DAB staining