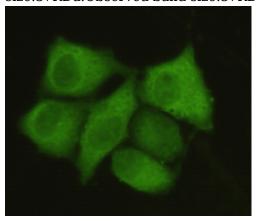

## **Validations**

Western blot detection of PPP1A in HepG2,MCF7 and Hela cell lysates using PPP1A mouse mAb (1:1000 diluted).Predicted band size:37KDa.Observed band size:37KDa.

Immunocytochemistry of HeLa cells using anti-PPP1A mouse mAb diluted 1:50.