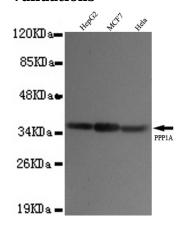

## **Validations**

Western blot detection of PPP1A in HepG2,MCF7 and Hela cell lysates using PPP1A mouse mAb (1:1000 diluted).Predicted band size:37KDa.Observed band size:37KDa.

Immunocytochemistry of HeLa cells using anti-PPP1A mouse mAb diluted 1:50.