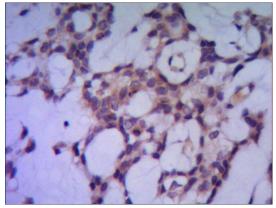

IHC of paraffin-embedded human breast cancer using anti-PPP1A mouse mAb diluted 1/500-1/1000.