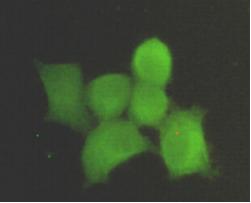

## Validations

Immunocytochemistry stain of Hela using PPP1A

Western blot detection of PPP1A in A431,Jurkat and Hela whole cell lysates using PPP1A mouse mAb (1:1000 diluted).Predicted band size: 38KDa.Observed band size: 38KDa.