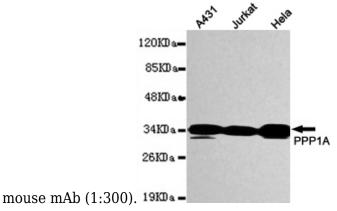

## Validations

Immunocytochemistry stain of Hela using PPP1A

Western blot detection of PPP1A in A431,Jurkat and Hela whole cell lysates using PPP1A mouse mAb (1:1000 diluted).Predicted band size: 38KDa.Observed band size: 38KDa.