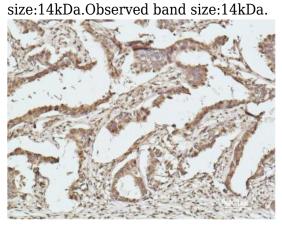

#### **Validations**

Western blot detection of Histone H2B in Hela and COS7 cell lysates using Histone H2B mouse mAb (1:100000 diluted).Predicted band

Immunohistochemical analysis of paraffinembedded human breast caricnoma using Histone H2B uff08uff09Mouse mAb diluted at 1:500.