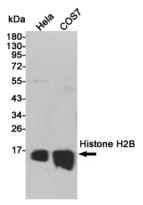

#### **Validations**

Western blot detection of Histone H2B in Hela and COS7 cell lysates using Histone H2B mouse mAb (1:100000 diluted).Predicted band

Immunohistochemical analysis of paraffinembedded human breast caricnoma using Histone H2B uff08uff09Mouse mAb diluted at 1:500.