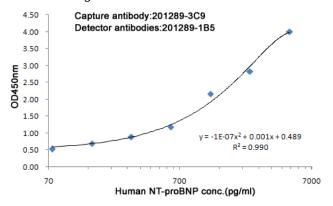

## **Validations**

Anti-FITC mouse mAb was used to capture FITC-labeled NT-proBNP Mouse mAb (168102), HRP-labeled NGAL Mouse mAb (201289-1B5) was used for detecting.

sELISA standard Curve for NT-proBNP: Capture Antibody Mouse mAb (168102) to NT-proBNP and Detector Antibody Mouse mAb(201289-1B5) to NT-proBNP.