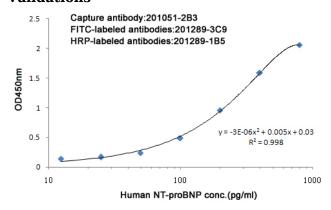

## **Validations**

Anti-FITC mouse mAb was used to capture FITC-labeled NT-proBNP Mouse mAb (168102), HRP-labeled NGAL Mouse mAb (201289-1B5) was used for detecting.

sELISA standard Curve for NT-proBNP: Capture Antibody Mouse mAb (168102) to NT-proBNP and Detector Antibody Mouse mAb(201289-1B5) to NT-proBNP.