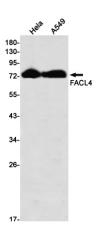

IHC: 1/100

ICC/IF: 1/20

FC: 1/20

IP: 1/20

**Validations** 

Western blot detection of FACL4 in Hela, A549 using FACL4 Rabbit mAb(1:1000 diluted)