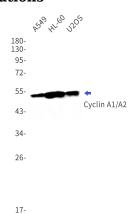

WB: 1/500-1/1000

IHC: 1/100-1/500

IP: 1/50

**Validations** 

Western blot detection of Cyclin A1/A2 in A549,HL-60,U2OS cell lysates using Cyclin A1/A2 Rabbit mAb(1:1000 diluted).Observed band size:52,49kDa.