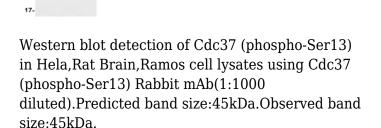

#### Clonality

Monoclonal

| Ig Type                                                                                        |
|------------------------------------------------------------------------------------------------|
| IgG                                                                                            |
| Applications                                                                                   |
| WB, IP                                                                                         |
| Dilutions                                                                                      |
| WB: 1/1000                                                                                     |
| IP: 1/20                                                                                       |
| Validations                                                                                    |
| 48 <sup>60</sup> 2 <sup>32</sup> 2 <sup>35</sup> 2 <sup>35</sup><br>180-<br>130-<br>95-<br>72- |

55-

43

34-

26-

Cdc37 (phospho-Ser13)