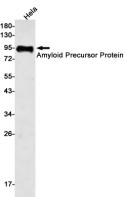

**Dilutions** 

WB: 1/1000

IP: 1/20

**Validations** 

Western blot detection of Amyloid Precursor Protein in Hela cell lysates using Amyloid Precursor Protein Rabbit pAb(1:500 diluted).Predicted band size:87kDa.Observed band size:100kDa.