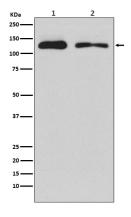

### **Validations**

Western blot analysis of ULK1 expression in (1) HEK293 cell lysate; (2) PC12 cell lysate.

Immunohistochemical analysis of paraffinembedded human heart, using ULK1 Antibody.

Immunofluorescent analysis of 293 cells, using ULK1 Antibody .