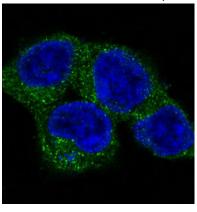

### **Validations**

Western blot analysis of ULK1 expression in (1) HEK293 cell lysate; (2) PC12 cell lysate.

Immunohistochemical analysis of paraffinembedded human heart, using ULK1 Antibody.

Immunofluorescent analysis of 293 cells, using ULK1 Antibody .