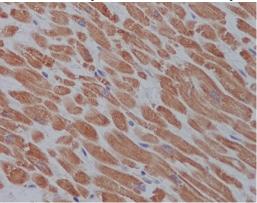

### **Validations**

Western blot analysis of ULK1 expression in (1) HEK293 cell lysate; (2) PC12 cell lysate.

Immunohistochemical analysis of paraffinembedded human heart, using ULK1 Antibody.

Immunofluorescent analysis of 293 cells, using ULK1 Antibody .