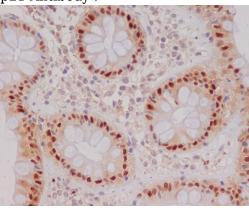

IHC: 1/50-1/200

ICC/IF: 1/50-1/200

IP: 1/50 **Validations** 

Immunofluorescent analysis of MCF7 cells, using p21 Antibody .

Immunohistochemical analysis of paraffinembedded human colon, using p21 Antibody.