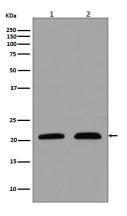

abbit antibody**

Catalog Number: 167522



**Product name** 

Anti-p21 Rabbit antibody

**Specificity** 

Human

**Antibody description** 

p21 Rabbit polyclonal antibody

Preparation

Antigen: A synthesized peptide derived from human p21

**Formulation** 

Rabbit IgG in phosphate buffered saline , pH 7.4, 150 mM NaCl, 0.02% sodium azide and 50% glycerol.

**Storage** 

Store at 4°C short term. Store at -20°C long term. Avoid freeze / thaw cycle.

**Clonality** 

Polyclonal

**Ig Type** 

Rabbit IgG

**Applications** 

WB, IHC-P, ICC/IF, IP

**Dilutions** 

WB: 1/500-1/2000

IHC: 1/50-1/200

ICC/IF: 1/50-1/200

IP: 1/50 **Validations** 





Immunofluorescent analysis of MCF7 cells, using p21 Antibody .



Immunohistochemical analysis of paraffinembedded human colon, using p21 Antibody.



Western blot analysis of p21 in (1) MCF-7 cell lysate; (2) LnCaP cell lysate.