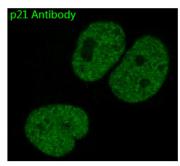

IHC: 1/50-1/200

ICC/IF: 1/50-1/200

IP: 1/50 **Validations** 

Immunofluorescent analysis of MCF7 cells, using p21 Antibody .

Immunohistochemical analysis of paraffinembedded human colon, using p21 Antibody.