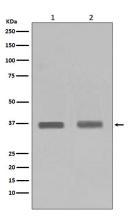

# IP: 1/50 Validations

Western blot analysis of PPP1CA + PPP1CB expression in (1) Jurkat cell lysate; (2) HeLa cell

Western blot analysis of extracts from MCF7, Jurkat, Rat Brain, 3T3 and Hela cells using PPP1CA+PPP1CB Rabbit pAb at 1:1000 dilution. Predicted band size: 37kDa. Observed band size: