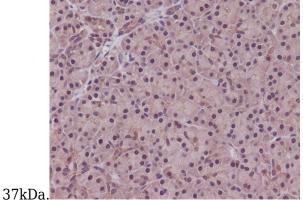

Immunohistochemical analysis of paraffinembedded human pancreas, using PPP1CA+PPP1CB Antibody.