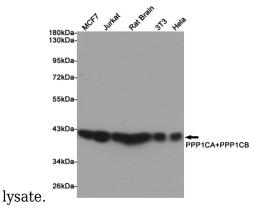

# IP: 1/50 Validations

Western blot analysis of PPP1CA + PPP1CB expression in (1) Jurkat cell lysate; (2) HeLa cell

Western blot analysis of extracts from MCF7, Jurkat, Rat Brain, 3T3 and Hela cells using PPP1CA+PPP1CB Rabbit pAb at 1:1000 dilution. Predicted band size: 37kDa. Observed band size: