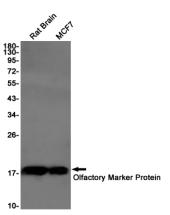

### IS

IP

Western blot detection of Olfactory Marker Protein in Rat Brain, MCF7 cell lysates using Olfactory Marker Protein Rabbit pAb(1:1000 diluted).Predicted band size:19KDa.Observed band size:19KDa.