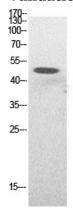

WB: 1/500 - 1/2000

IHC-p: 1/100-300

ELISA: 1/20000

**Validations** 

Western Blot analysis of HepG2 cells using Acetylp53 (K382) Polyclonal Antibody.