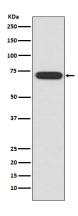

IHC: 1/50-1/100

ICC/IF: 1/50-1/100

IP: 1/30 **Validations** 

Western blot analysis of ATF2 expression in HeLa cell lysate.

Immunofluorescent analysis of Hela cells, using ATF2 Antibody .