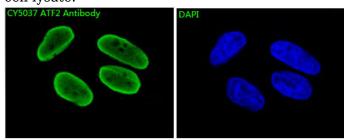

IHC: 1/50-1/100

ICC/IF: 1/50-1/100

IP: 1/30 **Validations** 

Western blot analysis of ATF2 expression in HeLa cell lysate.

Immunofluorescent analysis of Hela cells, using ATF2 Antibody .