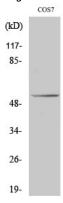

#### **Dilutions**

WB: 1/500 - 1/2000

IHC: 1/100 - 1/300

IF: 1/200 - 1/1000

ELISA: 1/10000 **Validations** 

Western Blot analysis of Jurkat cells using p53

Polyclonal Antibody

Western Blot analysis of COS7 cells using p53 Polyclonal Antibody