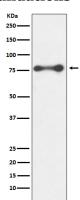

**Dilutions** 

WB: 1/500-1/2000

IHC: 1/50-1/200

ICC/IF: 1/50-1/200

**Validations** 

Western blot analysis of PKC delta expression in HeLa cell lysate.