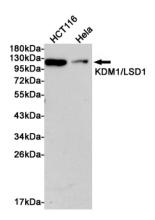

IHC: 1/50-1/200

ICC/IF: 1/50-1/200

IP: 1/30

**Validations** 

Western blotanalysis of extracts from HCT116 and Hela cells using KDM1/LSD1 Rabbit pAb at 1:1000 dilution. Predicted band size: 92kDa. Observed band size: 110kDa.