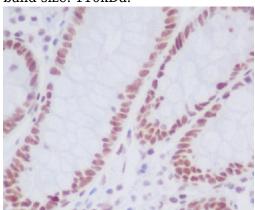

Immunohistochemical analysis of paraffinembedded human colon, using KDM1/LSD1 Antibody.