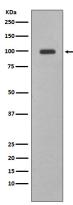

## Dilutions

WB: 1/500-1/2000

IHC: 1/50-1/200

ICC/IF: 1/50-1/200

Western blot analysis of Nrf2 expression in HepG2

Immunohistochemical analysis of paraffinembedded human kidney, using Nrf2 Antibody.

Immunofluorescent analysis of Hela cells, using Nrf2 Antibody.