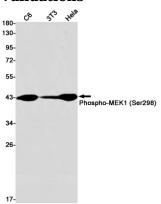

**Dilutions** 

WB: 1/1000

ICC/IF: 1/50

**Validations** 

Western blot detection of Phospho-MEK1 (Ser298) in C6,3T3,Hela cell lysates using Phospho-MEK1 (Ser298) Rabbit pAb(1:1000 diluted).Predicted band size:43kDa.Observed band size:43kDa.