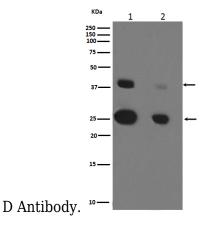

## **Validations**

Immunohistochemical analysis of paraffinembedded human ovarian cancer, using Cathepsin

Western blot analysis of Cathepsin D expression in (1)MCF-7 cell lysate;(2)SKBR-3 cell lysate.