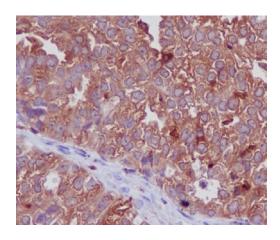

## **Validations**

Immunohistochemical analysis of paraffinembedded human ovarian cancer, using Cathepsin

Western blot analysis of Cathepsin D expression in (1)MCF-7 cell lysate;(2)SKBR-3 cell lysate.