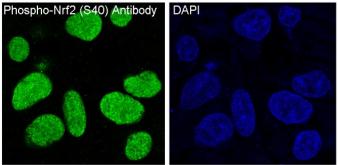

## Validations

Immunohistochemical analysis of paraffinembedded human breast carcinoma, using Phospho-Nrf2 (S40) Antibody.

Immunofluorescent analysis of HepG2 cells, using

| KDa<br>250 —— |   |   |
|---------------|---|---|
| 150           |   |   |
| 100 —         | - | • |
| 75 —          |   |   |
| 50 —          |   |   |
| 37            |   |   |
|               |   |   |
| 25—           |   |   |
| 20 —          |   |   |
| 15 —          |   |   |
| 10            |   |   |
|               |   |   |

Phospho-Nrf2 (S40) Antibody.

Western blot analysis of Nrf2 phosphorylation expression in HepG2 cell lysate.