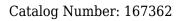

## Validations

Immunohistochemical analysis of paraffinembedded human breast carcinoma, using Phospho-Nrf2 (S40) Antibody.

Immunofluorescent analysis of HepG2 cells, using

| KDa<br>250 —— |   |   |
|---------------|---|---|
| 150           |   |   |
| 100 —         | - | • |
| 75 —          |   |   |
| 50 —          |   |   |
| 37            |   |   |
|               |   |   |
| 25—           |   |   |
| 20 —          |   |   |
| 15 —          |   |   |
| 10            |   |   |
|               |   |   |