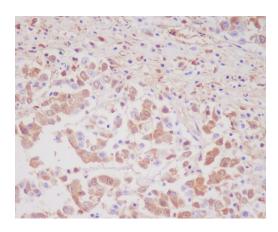

# FC: 1/50 **Validations**

Immunohistochemical analysis of paraffinembedded human colon cancer, using MMP9 Antibody.

Immunofluorescent analysis of U87-MG cells,

using MMP9 Antibody.

Western blot analysis of MMP9 expression in (1)Rat kidney tissue lysate;(2)Rat lung tissue lysate.