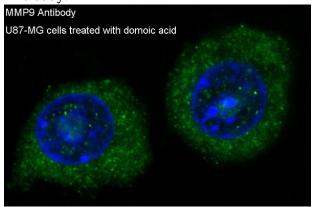

# FC: 1/50 **Validations**

Immunohistochemical analysis of paraffinembedded human colon cancer, using MMP9 Antibody.

Immunofluorescent analysis of U87-MG cells,

using MMP9 Antibody.

Western blot analysis of MMP9 expression in (1)Rat kidney tissue lysate;(2)Rat lung tissue lysate.