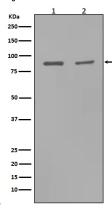

# FC: 1/50 **Validations**

Immunohistochemical analysis of paraffinembedded human colon cancer, using MMP9 Antibody.

Immunofluorescent analysis of U87-MG cells,

using MMP9 Antibody.

Western blot analysis of MMP9 expression in (1)Rat kidney tissue lysate;(2)Rat lung tissue lysate.