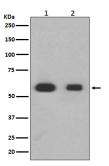

## Dilutions

WB: 1/500-1/2000

IHC: 1/50-1/200

ICC/IF: 1/50-1/200

FC: 1/50 Validations

Immunohistochemical analysis of paraffinembedded mouse kidney, using Smad3 Antibody.

Western blot analysis of Smad3 expression in (1) Jurkat cell lysate; (2) Rat liver lysate.