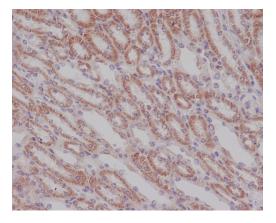

## Dilutions

WB: 1/500-1/2000

IHC: 1/50-1/200

ICC/IF: 1/50-1/200

FC: 1/50 Validations

Immunohistochemical analysis of paraffinembedded mouse kidney, using Smad3 Antibody.

Western blot analysis of Smad3 expression in (1) Jurkat cell lysate; (2) Rat liver lysate.