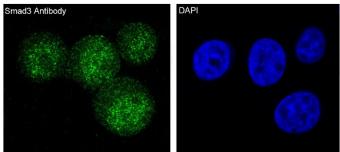

7314



## **Product name**

Anti-Smad3 Rabbit antibody

# Specificity

Human, Mouse, Rat

## **Antibody description**

Smad3 Rabbit polyclonal antibody

## Preparation

Antigen: A synthesized peptide derived from human Smad3

# Formulation

Rabbit IgG in phosphate buffered saline , pH 7.4, 150mM NaCl, 0.02% sodium azide and 50% glycerol.

#### Storage

Store at 4°C short term. Store at -20°C long term. Avoid freeze / thaw cycle.

## Clonality

Polyclonal

#### Ig Type

Rabbit IgG

## Applications

WB, IHC-P, ICC/IF, FC

## Dilutions

WB: 1/500-1/2000

IHC: 1/50-1/200

ICC/IF: 1/50-1/200

FC: 1/50 Validations



Immunohistochemical analysis of paraffinembedded mouse kidney, using Smad3 Antibody.



Western blot analysis of Smad3 expression in (1) Jurkat cell lysate; (2) Rat liver lysate.



Immunofluorescent analysis of Hela cells, using Smad3 Antibody.