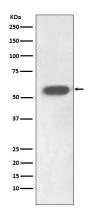

IHC: 1/50-1/200

ICC/IF: 1/50-1/200

IP: 1/50 FC: 1/50

**Validations** 

Western blot analysis of IRF7 expression in Jurkat

cell lysate

Immunohistochemical analysis of paraffinembedded human pancreas, using IRF7 Antibody.