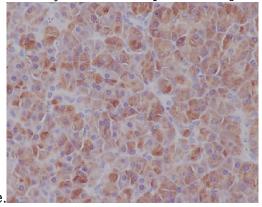

IHC: 1/50-1/200

ICC/IF: 1/50-1/200

IP: 1/50 FC: 1/50

**Validations** 

Western blot analysis of IRF7 expression in Jurkat

cell lysate

Immunohistochemical analysis of paraffinembedded human pancreas, using IRF7 Antibody.