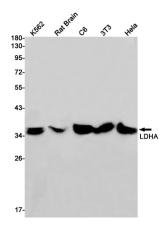

## **Validations**

Western blot detection of LDHA in K562,Rat Brain,C6,3T3,Hela cell lysates using LDHA Rabbit pAb(1:1000 diluted).Predicted band size:37kDa.Observed band size:37kDa.

Immunocytochemistry of Lactate Dehydrogenase(green) in Hela cells using Lactate Dehydrogenase Rabbit pAb at dilution 1/50, and DAPI(blue)