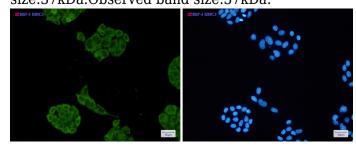

## **Validations**

Western blot detection of LDHA in K562,Rat Brain,C6,3T3,Hela cell lysates using LDHA Rabbit pAb(1:1000 diluted).Predicted band size:37kDa.Observed band size:37kDa.

Immunocytochemistry of Lactate Dehydrogenase(green) in Hela cells using Lactate Dehydrogenase Rabbit pAb at dilution 1/50, and DAPI(blue)