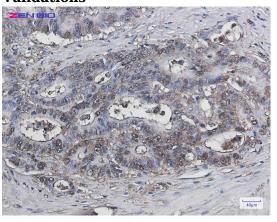

## **Validations**

Immunohistochemistry of Galectin 3 in paraffinembedded Human colon cancer tissue using Galectin 3 Rabbit pAb at dilution 1/50

Western blot detection of Galectin 3 in 3T3,Hela cell lysates using Galectin 3 Rabbit pAb(1:1000 diluted).Predicted band size:26kDa.Observed band size:28kDa.