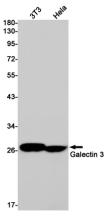

## **Validations**

Immunohistochemistry of Galectin 3 in paraffinembedded Human colon cancer tissue using Galectin 3 Rabbit pAb at dilution 1/50

Western blot detection of Galectin 3 in 3T3,Hela cell lysates using Galectin 3 Rabbit pAb(1:1000 diluted).Predicted band size:26kDa.Observed band size:28kDa.