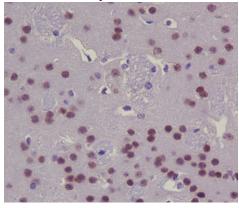

IHC: 1/50-1/200

ICC/IF: 1/50-1/200

IP: 1/50 FC: 1/50

**Validations** 

Western blot analysis of CREB expression in NIH/3T3 cell lysate.

Immunohistochemical analysis of paraffinembedded mouse brain, using CREB Antibody.