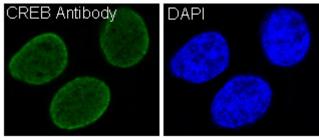

ody**

Catalog Number: 167297



**Product name** 

Anti-CREB Rabbit antibody

**Specificity** 

Human, Mouse, Rat

**Antibody description** 

CREB Rabbit polyclonal antibody

Preparation

Antigen: A synthesized peptide derived from

human CREB

**Formulation** 

Rabbit IgG in phosphate buffered saline , pH 7.4, 150 mM NaCl, 0.02% sodium azide and 50% glycerol.

Storage

Store at 4°C short term. Store at -20°C long term. Avoid freeze / thaw cycle.

Clonality

Polyclonal

Ig Type

Rabbit IgG

Applications

WB, IHC-P, ICC/IF, IP, FC

**Dilutions** 

WB: 1/500-1/2000

IHC: 1/50-1/200

ICC/IF: 1/50-1/200

IP: 1/50 FC: 1/50

**Validations** 



Western blot analysis of CREB expression in NIH/3T3 cell lysate.



Immunohistochemical analysis of paraffinembedded mouse brain, using CREB Antibody.



 $Immun of luorescent\ analysis\ of\ Hela\ cells,\ using\ CREB\ Antibody\ .$