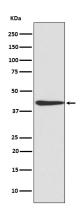

IHC: 1/50-1/200

ICC/IF: 1/50-1/200

IP: 1/50 FC: 1/50

**Validations** 

Western blot analysis of CREB expression in NIH/3T3 cell lysate.

Immunohistochemical analysis of paraffinembedded mouse brain, using CREB Antibody.