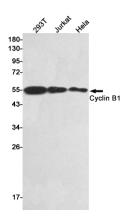

IHC: 1/50-1/200

ICC/IF: 1/50-1/200

FC: 1/100 **Validations** 

Western blot detection of Cyclin B1 in 293T,Jurkat,Hela cell lysates using Cyclin B1 Rabbit pAb(1:1000 diluted).Predicted band size:55kDa.Observed band size:55kDa.