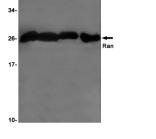

## 95-72-55-43-

Western blot detection of Ran in Jurkat,Hela,COS7,Raji cell lysates using Ran Rabbit pAb(1:1000 diluted).Predicted band size:24KDa.Observed band size:24KDa.