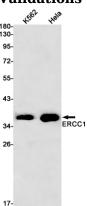

FC: 1/20

**Validations** 

Western blot detection of ERCC1 in K562,Hela cell lysates using ERCC1 Rabbit pAb(1:1000 diluted).Predicted band size:33kDa.Observed band size:39kDa.