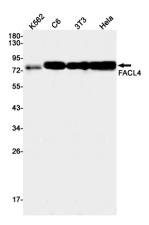

IHC: 1/50

ICC/IF: 1/50

FC: 1/20

IP: 1/20

**Validations** 

Western blot detection of FACL4 in K562,C6,3T3,Hela cell lysates using FACL4 Rabbit pAb(1:1000 diluted).Predicted band size:79kDa.Observed band size:79kDa.