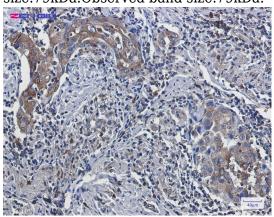

Immunohistochemistry of FACL4 in paraffinembedded Human lung cancer tissue using FACL4 Rabbit pAb at dilution 1/50