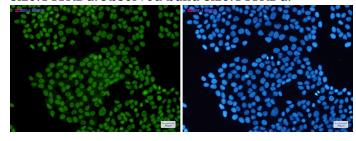

#### **Validations**

Western blot detection of SA2/STAG2 in K562,C6,3T3,Hela cell lysates using SA2/STAG2 Rabbit pAb(1:1000 diluted).Predicted band size:141KDa.Observed band size:141KDa.

Immunocytochemistry of SA2(green) in Hela cells using SA2 Rabbit pAb at dilution 1/50, and DAPI(blue)