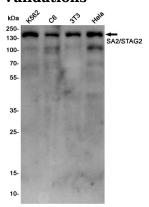

#### **Validations**

Western blot detection of SA2/STAG2 in K562,C6,3T3,Hela cell lysates using SA2/STAG2 Rabbit pAb(1:1000 diluted).Predicted band size:141KDa.Observed band size:141KDa.

Immunocytochemistry of SA2(green) in Hela cells using SA2 Rabbit pAb at dilution 1/50, and DAPI(blue)