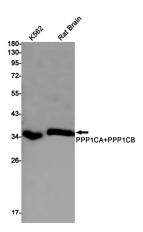

**Dilutions** 

WB: 1/2000-1/10000

IHC: 1/20

ICC/IF: 1/50

FC: 1/20 IP: 1/20

**Validations** 

Western blot detection of PPP1CA+PPP1CB in K562,Rat Brain cell lysates using PPP1CA+PPP1CB Rabbit pAb(1:1000 diluted).Predicted band size:38kDa.Observed band size:38kDa.