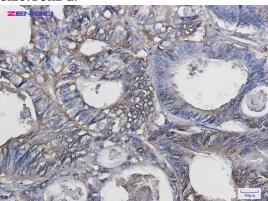

Immunohistochemistry of Superoxide Dismutase 1 in paraffin-embedded Human colon cancer tissue using Superoxide Dismutase 1 Rabbit pAb at dilution 1/20