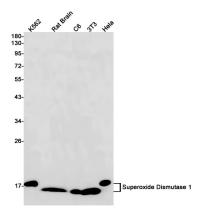

IHC: 1/20

ICC/IF: 1/20

FC: 1/20 **Validations** 

Western blot detection of Superoxide Dismutase 1 in K562,Rat Brain,C6,3T3,Hela cell lysates using Superoxide Dismutase 1 Rabbit pAb(1:1000 diluted).Predicted band size:16kDa.Observed band size:18kDa.