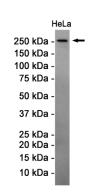

ICC/IF: 1/50

FC: 1/100

IP: 1/20

ChIP: 1/20 **Validations** 

Western blot detection of ATM in Hela cell lysates using ATM Rabbit pAb(1:1000 diluted). Predicted band size:351KDa. Observed band size:351KDa.