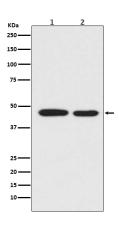

WB: 1/500-1/2000

IHC: 1/50-1/200

ICC/IF: 1/50-1/200

IP: 1/30 FC: 1/30

**Validations** 

Western blot analysis of MEK1 expression in (1) A431 cell lysate;(2) HeLa cell lysate.