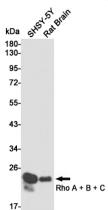

#### **Validations**

Immunofluorescent analysis of Hela cells, using

Rho A + B + C Antibody.

Western blot analysis of Rho A + B + C expression in SHSY-5Y and Rat Brain cell lysates using Rho A + B + C antibody at 1/1000 dilution. Predicted band size: 22KDa. Observed band size: 22KDa.