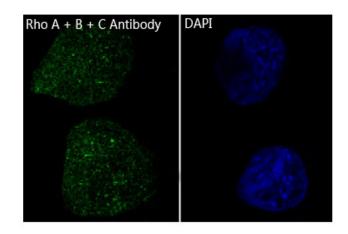

#### **Validations**

Immunofluorescent analysis of Hela cells, using

Rho A + B + C Antibody.

Western blot analysis of Rho A + B + C expression in SHSY-5Y and Rat Brain cell lysates using Rho A + B + C antibody at 1/1000 dilution. Predicted band size: 22KDa. Observed band size: 22KDa.