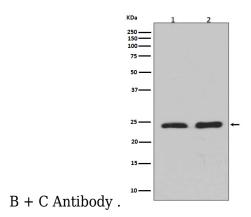

# Anti-RhoA/B/C Rabbit antibody

Catalog Number: 167153

Western blot analysis of Rho A + B + C expression in (1) Jurkat cell lysate; (2) NIH/3T3 cell lysate.