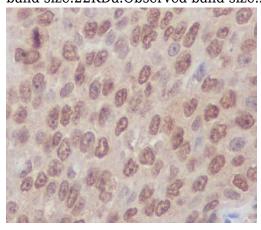

Immunohistochemical analysis of paraffinembedded human lung carcinoma, using Rho A +